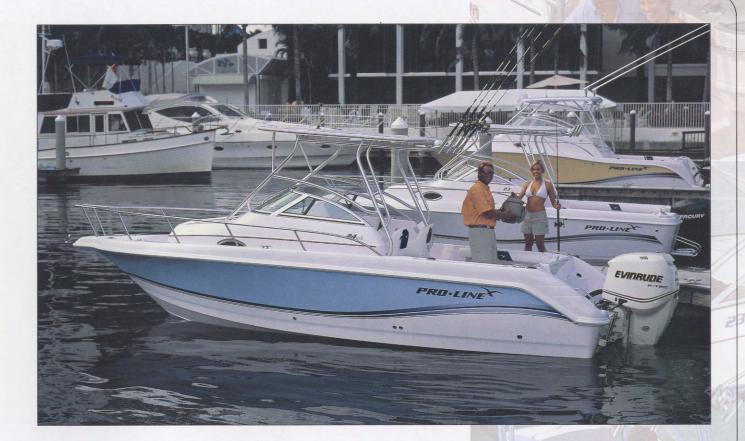

Today Pro-Line Boats builds 23 models from 17 to 35 feet, virtually covering all aspects of the fishboat market. The Sport and Super Sport models are reputed to be some of the finest center console fishing machines around, offering an unmatched combination of performance and fighting space with ergonomic fishing features. The Walk models consistently set new industry standards for affordability, room and comfort. The Bay boats offer backwater fishability with deepwater construction. The Dual-Console models meet the needs of the crossover angler who, when not fishing, enjoys diving, skiing, and other water related activities. Pro-Line's new Express series has taken the traditional Sportfishing boat to a new level of design, functionality, and live aboard amenities.