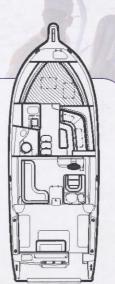

- Baitwell w/Raw Water Washdown Battery Management System w/Remote
- Cabin Curtains, Cushions & Pillows City Water Hook-Up Cockpit Lights
- Dinette w/Storage Dive Platform- Integrated w/Ladder Drink Holders Fish Boxes w/Macerator Full Galley- Refrigerator, Microwave, Electric Stove & Coffee Maker Full Instrumentation Hard Top w/Rod holders & Spreader Lights Head w/Fresh Water Shower & Sink Mid Berth Shore Power w/Cord Stereo- AM/FM CD Television- Flat Screen w/DVD Player Trim Tabs Water Heater Windlass w/Rope & Chain

LOA
BEAM
DRAFT
DEADRISE
FUEL
WEIGHT-HULL
WEIGHT-TRAILER
COCKPIT AREA
COCKPIT DEPTH
BRIDGE CLEARANCE
WITH TOWER
MAX HP
BAITWELL
FISHBOX
FRESH WATER

35'6" (10.82m) 12'6" (3.81m) 25" (0.63m) 19° 320 Gal. (1211L) 1,200 lbs. (5020kg) 15,000 lbs. (6840kg) 115 sq.ft. (35m²) 25" (0.64m) 10'2" (3.10m) 15'3" (4.65m) 900 (671.4kw) 45 Gal. (170.3L) (2) 125 Gal. (473.0L) 60 Gal. (227.1L)