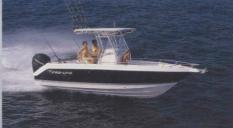

#### 24&26 SUPER SPORT

24 SUPER SPORT

- Baitwell w/Raw Water Washdown Bilge Pump
- Bow Hand Rail Bow Pulpit w/Anchor Roller Center Console w/Enclosed Head- Porta-Potti Compass
- Dive Platform- Integrated w/Ladder Drink Holders
- Electronics Box w/Lock Fish Boxes w/Macerator
- Full Instrumentation Rod Holders Rod Racks
- Rope Locker Storage
   Seating- Aluminum Leaning
   Post w/Back Rest, Rod Holders
   Cooler
   Switch

& Breaker Panel • Transom Door

26 SUPER SPORT

LOA
BEAM
DRAFT
DEADRISE
FUEL
WEIGHT-HULL
WEIGHT-TRAILER
COCKPIT AREA
COCKPIT DEPTH
BRIDGE CLEARANCE
WITH TOP
MAX HP
BAITWELL
BAITWELL
BAITWELL (opt.)
FISHBOX
FISHBOX FWD

24 SUPER SPORT 24'5" (7.44m) 8'6" (2.59m) 18" (0.46m) 22° 140 Gal. (530.1L) 3,400 lbs. (1542kg) 5,500 lbs. (2495kg) 80 sq.ft. (7.43m<sup>2</sup>) 27" (0.69m) 6'7" (2.01m) 7'9" (2.36m) 300 (223.71kw) 20 Gal. (76L) 25 Gal. (94.6L) 32 Gal. (121.2L) 70 Gal. (265.0L)

26'5" (8.05m) 8'6" (2.59m) 21" (0.53m) 22° 156 Gal. (590.3L) 4,200 lbs. (1905kg) 6,300 lbs. (2857kg) 92 sq.ft. (8.56m²) 27" (0.69m) 6'7" (2.01m) 7'4" (2.23m) 450 (335.7kw) 20 Gal. (76L) 25 Gal. (94.6L) (2) 74 Gal. (280.0L) (2) 50 Gal. (189.2L)