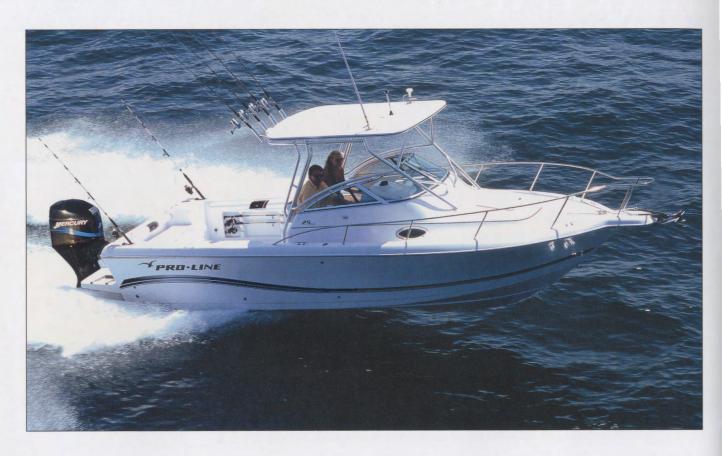

Today Pro-Line Boats builds 23 models from 17 to 35 feet, virtually covering all aspects of the fishboat market. The Sport and Super Sport models are reputed to be some of the finest center console fishing machines around, offering an unmatched combination of performance and fighting space with ergonomic fishing features. The Walk models consistently set new industry standards for affordability, room and comfort. The Bay boats offer backwater fishability with deepwater construction. The Dual-Console models meet the needs of the crossover angler who, when not fishing, enjoys diving, skiing, and other water related activities. Pro-Line's new Express series has taken the traditional Sportfishing boat to a new level of design, functionality, and live aboard amenities.

At Pro-Line, we know what you expect from a day on the water - enjoyment. That's why we build every boat with your enjoyment and safety in mind. Each Pro-Line built utilizes a combination of new advances in marine technology and all we've learned in our 38 year history.