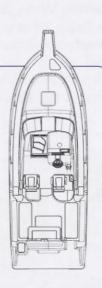

Today Pro-Line Boats builds 23 models from 17 to 35 feet, virtually covering all aspects of the fishboat market. The Sport and Super Sport models are reputed to be some of the finest center console fishing machines around, offering an unmatched combination of performance and fighting space with ergonomic fishing features. The Walk models consistently set new industry standards for affordability, room and comfort. The Bay boats offer backwater fishability with deepwater construction. The Dual-Console models meet the needs of the crossover angler who, when not fishing, enjoys diving, skiing, and other water related activities. Pro-Line's new Express series has taken the traditional Sportfishing boat to a new level of design, functionality, and live aboard amenities.