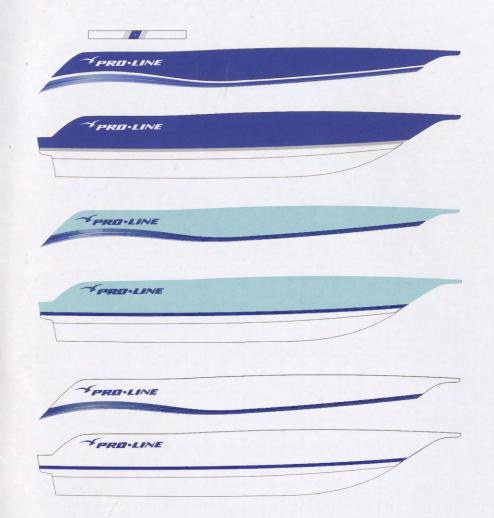

### GRAPHIC OPTIONS

### FABRIC OPTIONS

21W thru 25 W - White, Blue, Light Blue Hulls 21W thru 25 W - White, Black, Yellow Hulls

28 EX, 31 S, 32 EX, 35 EX

Optional with any Wide Beam

| OPITO          | N    | 5            |                 |                    |                  |                      |            | /                      | //                          | /                            | /                     | /                     | /                     | /           | //                 | / -/                    | //                 | /                     | /                        | //                    | //                         | /                        | /               | /                       | /                             | /                  | //              | //                    | //                     | /                       | /                     | /                        | /                 | /                         | /                 | /                         | /                           | //                       | ////                           |
|----------------|------|--------------|-----------------|--------------------|------------------|----------------------|------------|------------------------|-----------------------------|------------------------------|-----------------------|-----------------------|-----------------------|-------------|--------------------|-------------------------|--------------------|-----------------------|--------------------------|-----------------------|----------------------------|--------------------------|-----------------|-------------------------|-------------------------------|--------------------|-----------------|-----------------------|------------------------|-------------------------|-----------------------|--------------------------|-------------------|---------------------------|-------------------|---------------------------|-----------------------------|--------------------------|--------------------------------|
|                |      |              |                 |                    |                  | /                    | /          | /                      | //                          | //                           | 4                     | /                     | //                    | /3          |                    | /                       | //                 | //                    | //                       | //                    | /                          | /                        | //              | //                      |                               | //                 | 8620            | /                     | 2                      | Mollow                  | /                     | /                        | /                 | ariwell.                  |                   | /                         | /                           | /                        |                                |
| OPTIONS        | Aire | Battondillog | Batte Char W H. | Batto Swifer Caler | Bow Swiles On Or | Bow Cushion for Dus. | Cabin 1885 | Cabin Floor Spirit, C. | Cabi Floor Cak Casting Dear | Coller Cor - Walan Kito Fran | Con Spie W Coppeniale | Coch Boyenine Cosed U | Cocke Lights Head (P. | Cooler Show | Curain Cushi Fresh | Cushin Packan For Water | Cushing Baimen Con | Diving Cabin Afreezer | Dive Lade Corward Ciller | Electron mu veats Por | Freezer Throm Leader Sirba | Tuel Can Ballston & Shin | Good S. D. Von. | Grantor Mala State - 42 | Hear is Him Merun, 4 st. in i | Head Electri Color | Head Work Black | Jack Diverby de Disco | Leaning - Hyd Dischage | Lights Post Baunic d'ac | Lini Rocking Rest IR. | Mantes mole co l'aduirec | O O O O O O O O O | Port gers of Requires Ham | Reci Plate duices | Remcwating Harage T. Fop) | Sealing Ballwell Ton or Ton | Seating - Doubling Domer | 19 - Diane Drop Seat W. Cooler |
| 17 Sport       |      |              |                 |                    |                  |                      |            |                        |                             |                              |                       |                       |                       |             |                    |                         |                    |                       | S                        |                       |                            |                          |                 |                         |                               |                    |                 |                       |                        |                         |                       |                          |                   |                           |                   |                           |                             |                          |                                |
| 19 Sport       |      |              | 0               |                    | 0                |                      |            |                        | (                           | ) 8                          |                       |                       |                       | 0           |                    |                         |                    |                       | S                        |                       |                            | 1                        | 0               |                         |                               |                    |                 |                       |                        | (                       | 0 0                   |                          |                   |                           |                   |                           |                             |                          |                                |
| 20 Bay         |      | 0            | 0               |                    |                  | 0                    |            |                        |                             | 0                            | )                     | 0                     |                       | 0           |                    |                         | (                  | 0                     | S                        |                       |                            |                          |                 | 0                       |                               |                    |                 | 0                     |                        |                         | C                     |                          |                   | 0                         | 0                 | 0                         |                             |                          |                                |
| 21 DC          |      |              |                 | 0                  | 0                |                      |            |                        |                             | 5                            |                       |                       |                       |             |                    |                         |                    |                       | S                        |                       |                            | 1                        | 0               | 0                       |                               |                    |                 |                       |                        |                         |                       |                          |                   |                           | -                 |                           |                             |                          |                                |
| 21 Sport       |      |              |                 | 0                  | 0                |                      |            |                        | 5                           | 3 8                          |                       |                       |                       | 0           |                    |                         |                    |                       | S                        |                       |                            | 1                        | 0               | 0                       |                               |                    |                 |                       | 0                      | (                       | 0 0                   |                          | 0                 |                           |                   |                           |                             |                          |                                |
| 21 Walk        |      |              |                 | 0                  |                  |                      |            |                        |                             | 8                            | 3                     |                       | 0                     |             | 0                  |                         |                    |                       | S                        |                       |                            | 1                        | 0               | 0                       |                               |                    |                 |                       |                        |                         | C                     | )                        |                   |                           |                   |                           |                             |                          |                                |
| 22 Bay         |      | 0            | 0               |                    |                  | 0                    |            |                        |                             | 0                            | )                     | 0                     |                       | 0           |                    |                         | (                  | 0 0                   | S                        |                       |                            |                          |                 | 0                       |                               |                    |                 | 0                     |                        |                         | C                     | )                        |                   | 0                         | 0                 | 0                         |                             |                          |                                |
| 23 DC          |      |              |                 | 0                  | 0                |                      |            |                        |                             | 8                            |                       |                       |                       |             |                    |                         |                    |                       | S                        |                       |                            |                          | 0               | 0                       |                               |                    |                 |                       |                        |                         |                       |                          |                   |                           |                   |                           |                             |                          |                                |
| 23 Sport       |      |              |                 | 0                  | 0                |                      |            |                        | 1                           | 5 8                          |                       |                       |                       | 0           |                    |                         |                    |                       | S                        |                       |                            | 1                        | 0               | 0                       |                               |                    |                 |                       | 0                      | (                       | 0 0                   | )                        | 0                 |                           |                   |                           |                             |                          |                                |
| 23 Walk        |      |              |                 | 0                  |                  |                      |            |                        |                             | 5                            |                       |                       | 0                     |             | 0                  |                         |                    |                       | S                        |                       |                            | 1                        | 0               | 0                       |                               |                    |                 |                       |                        |                         | 0                     |                          |                   |                           |                   |                           |                             |                          |                                |
| 24 Bay         |      | 0            | 0               |                    |                  | 0                    |            |                        |                             | 0                            | )                     | 0                     |                       | 0           |                    |                         | (                  | 0 0                   | S                        |                       |                            |                          |                 | 0                       |                               |                    |                 | 0                     |                        |                         | 0                     | )                        |                   | 0                         | 0                 | 0                         |                             |                          |                                |
| 24 Super Sport |      |              |                 | 0                  | 0                |                      |            |                        | 1                           | 3 8                          | 5                     |                       |                       |             |                    |                         |                    | 0                     | S                        |                       |                            |                          |                 | 0                       |                               |                    |                 |                       | 0                      | (                       | 0 0                   |                          | 0                 |                           |                   |                           | 0                           | 0                        |                                |
| 24 Walk        |      |              |                 | 0                  |                  |                      |            |                        |                             | 5                            |                       |                       |                       |             | 0                  |                         |                    | 0                     | S                        |                       |                            |                          |                 | 0                       |                               |                    |                 |                       |                        | (                       | 0 0                   | )                        | 0                 |                           |                   |                           |                             |                          |                                |
| 25 Sport       |      |              |                 | 0                  | 0                |                      |            |                        | 9                           | 5 5                          |                       | 0                     | S                     |             |                    |                         |                    | 0                     |                          |                       |                            |                          |                 | 0                       |                               | 0                  |                 |                       | 0                      | (                       | 0 0                   | )                        | 0                 |                           |                   |                           | 0                           | 0                        |                                |
| 25 Walk        |      |              |                 | 0                  |                  |                      |            |                        |                             | 5                            |                       |                       |                       |             | 0                  |                         | 0                  | 0                     | S                        |                       |                            |                          |                 | 0                       |                               | 0                  |                 |                       |                        | (                       | 0 0                   |                          | 0                 |                           |                   |                           |                             |                          |                                |
| 26 Super Sport |      |              |                 | 0                  | 0                |                      |            |                        | 1                           | 5 8                          |                       | -                     | 100                   |             |                    |                         |                    | 0                     | CO CONTRACTOR            |                       |                            |                          |                 | 0                       |                               | 0                  |                 |                       | 0                      | (                       | 0 0                   | )                        | 0                 |                           |                   |                           | 0                           | 0                        |                                |
| 28 Express     | 0    | S            |                 | S                  |                  |                      | 0          | 0                      |                             | 5                            |                       |                       |                       |             | 0                  |                         |                    | 0                     | S                        |                       |                            |                          | 0               | 0                       |                               | S                  | 0               |                       |                        | (                       | 0 0                   | ) (                      | 0 0               |                           |                   |                           |                             |                          |                                |
| 29 Sport       |      | 0            | 110000          | S                  |                  |                      |            |                        | 1                           | SS                           |                       |                       |                       |             |                    |                         |                    | 0                     |                          |                       |                            |                          |                 | 0                       |                               | 0                  |                 |                       | 0                      | (                       | 0 0                   | )                        | 0                 |                           |                   |                           | 0                           | 0                        |                                |
| 29 Super Sport |      | 0            |                 | S                  |                  | 18.25                |            |                        |                             | SS                           | S                     | S                     | S                     |             |                    |                         |                    | 0                     |                          |                       |                            |                          |                 | 0                       |                               |                    |                 |                       | 0                      |                         | 0 0                   |                          | 0                 |                           |                   |                           | 0                           | 0                        |                                |
| 31 Sport       |      | 0            |                 | S                  |                  |                      |            |                        |                             | SS                           |                       | 4 200                 |                       |             |                    |                         |                    | 0                     | S                        |                       |                            |                          |                 | 0                       |                               | 0                  |                 |                       |                        | -                       | 0 0                   |                          | 0                 |                           |                   |                           |                             |                          |                                |
| 32 Express     | 0    | S            |                 | S                  |                  | 1                    | 0          | 0                      |                             | 5                            |                       |                       |                       |             | 0                  |                         |                    | 0                     |                          |                       |                            |                          | 0               | 0                       |                               | S                  | S               |                       |                        | (                       | 0 0                   | ) ;                      | 5 0               |                           |                   |                           |                             |                          |                                |
| 33 Express I/B | 0    | S            |                 | S                  |                  |                      | S          | -                      |                             | 5                            | -                     | S                     |                       |             |                    | 0                       |                    |                       | 0                        |                       | 0                          |                          | 0               |                         |                               | S                  | S               |                       |                        |                         |                       |                          | s 0               |                           |                   |                           |                             |                          |                                |
| 35 Express     | 0    | S            | 1500            | S                  |                  | 91389                | 0          | S                      | 0                           |                              | SS                    |                       |                       | 7000        | 0                  | 3757                    |                    |                       | S                        |                       |                            | 0                        |                 | 0                       |                               | S                  | S               | 200                   | 10000                  |                         | 0 8                   |                          | 5 0               |                           | 1000              |                           | 2000                        | -                        |                                |