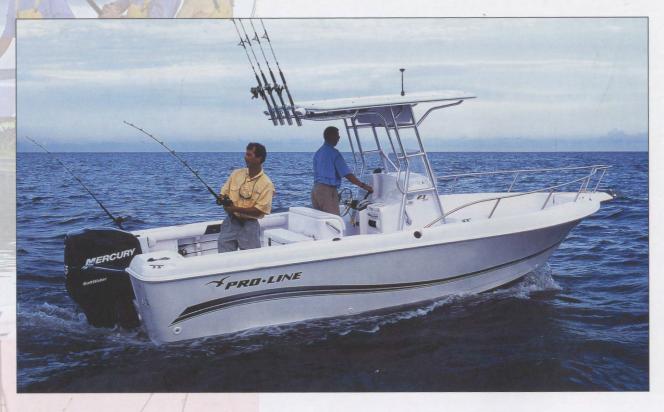

Today Pro-Line Boats builds 23 models from 17 to 35 feet, virtually covering all aspects of the fishboat market. The Sport and Super Sport models are reputed to be some of the finest center console fishing machines around, offering an unmatched combination of performance and fighting space with ergonomic fishing features. The Walk models consistently set new industry standards for affordability, room and comfort. The Bay boats offer backwater fishability with deepwater construction. The Dual-Console models meet the needs of the crossover angler who, when not fishing, enjoys diving, skiing, and other water related activities. Pro-Line's new Express series has taken the traditional Sportfishing boat to a new level of design, functionality, and live aboard amenities.

At Pro-Line, we know what you expect from a day on the water - enjoyment. That's why we build every boat with your enjoyment and safety in mind. Each Pro-Line built utilizes a combination of new advances in marine technology and all we've learned in our 38 year history.