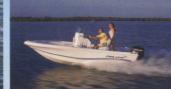

# BAY LINE-UP

22 BAY

20 BAY

#### DEADRISE WEIGHT-HULL WEIGHT-TRAILER COCKPIT AREA COCKPIT DEPTH **BRIDGE CLEARANCE** WITH TOP

LOA

BEAM

DRAFT

**FUEL** 

MAX HP

BAITWELL

LIVEWELL

BAITWELL (opt.)

20'5" (6.22m) 8'6" (2.59m) 11" (0.28m) 60 Gal. (227.2L) 2,200 lbs. (998kg) 3,300 lbs. (1497kg) 79 sq.ft. (7.34m²) 17" (0.43m) 4'7" (1.40m) 8'0" (2.44m) 200 (149.14kw) 18 Gal. (65.2L)

20 BAY