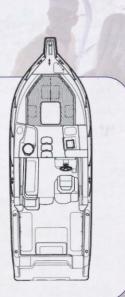

Today Pro-Line Boats builds 23 models from 17 to 35 feet, virtually covering all aspects of the fishboat market. The Sport and Super Sport models are reputed to be some of the finest center console fishing machines around, offering an unmatched combination of performance and fighting space with ergonomic fishing features. The Walk models consistently set new industry standards for affordability, room and comfort. The Bay boats offer backwater fishability with deepwater construction. The Dual-Console models meet the needs of the crossover angler who, when not fishing, enjoys diving, skiing, and other water related activities. Pro-Line's new Express series has taken the traditional Sportfishing boat to a new level of design, functionality, and live aboard amenities.