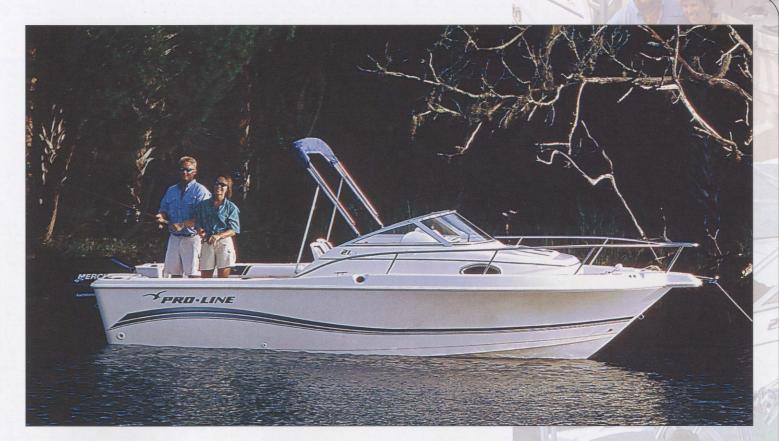

Today Pro-Line Boats builds 23 models from 17 to 35 feet, virtually covering all aspects of the fishboat market. The Sport and Super Sport models are reputed to be some of the finest center console fishing machines around, offering an unmatched combination of performance and fighting space with ergonomic fishing features. The Walk models consistently set new industry standards for affordability, room and comfort. The Bay boats offer backwater fishability with deepwater construction. The Dual-Console models meet the needs of the crossover angler who, when not fishing, enjoys diving, skiing, and other water related activities. Pro-Line's new Express series has taken the traditional Sportfishing boat to a new level of design, functionality, and live aboard amenities.

At Pro-Line, we know what you expect from a day on the water - enjoyment. That's why we build every boat with your enjoyment and safety in mind. Each Pro-Line built utilizes a combination of new advances in marine technology and all we've learned in our 38 year history.