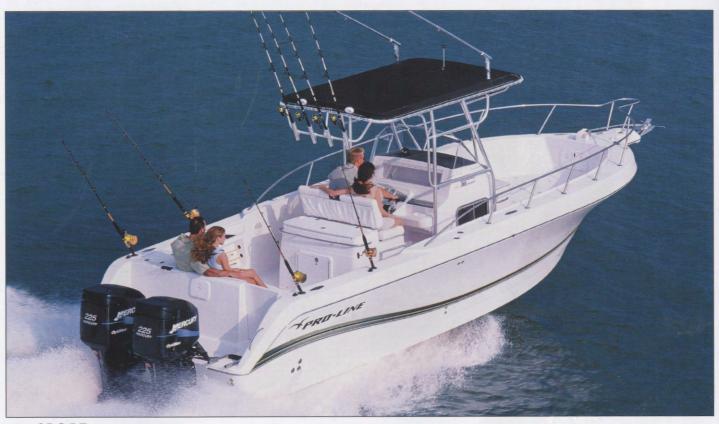

29 SUPER SPORT

MERCURY

26 SUPER SPORT

24 SUPER SPORT

I'm in charge of in-water tests at Pro-Line. I also fish whenever I get the chance. I've been around boats my entire life and I can honestly say that I don't think there's a better built boat on the water today.

#### 29 SUPER SPORT

• Baitwell w/Raw Water Washdown • Battery Switch for Dual Batteries • Bilge Pump • Bow Hand Rail • Bow Pulpit w/Anchor Roller • Center Console w/Enclosed Head- Porta-Potti • Cockpit Bolsters, Lights & Shower • Compass • Dive Platform-Integrated w/Ladder • Drink Holders • Electronics Box w/Lock • Fish Boxes w/Macerator- Forward & Aft • Full Instrumentation • Rod Holders • Rod Racks • Rope Locker Storage • Seating- Aluminum Leaning Post w/Rod Holders, Storage & Cooler • Switch & Breaker Panel • Transom Door • Trim Tabs

LOA
BEAM
DRAFT
DEADRISE
FUEL
WEIGHT-HULL
WEIGHT-TRAILER
COCKPIT AREA
COCKPIT DEPTH
BRIDGE CLEARANCE
WITH TOP
MAX HP
BAITWELL
FISHBOX
FISHBOX
FRESH WATER

28'7" (8.71m) 9'0" (2.74m) 21" (0.53m) 22° 192 Gal. (726.6L) 5,300 lbs. (2404kg) 8,300 lbs. (3765kg) 101 sq.ft. (9.38m²)) 30" (0.76m) 7'7" (2.31m) 8'10" (2.69m) 600 (447.42kw) 45 Gal. (170.4L) (2) 15 Gal. (56.8L) 113 Gal. (514.2L) 15 Gal. (58.6L)