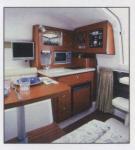

- Baitwell w/Raw Water Washdown Battery Management System w/Remote
- Cabin Curtains, Cushions & Pillows City Water Hook-Up Cockpit Lights
- Dinette w/Storage Dive Platform- Integrated w/Ladder Drink Holders Fish Boxes w/Macerator Full Galley- Refrigerator, Microwave, Electric Stove & Coffee Maker Full Instrumentation Hard Top w/Rod holders & Spreader Lights Head w/Fresh Water Shower & Sink Mid Berth Shore Power w/Cord Stereo- AM/FM CD Television- Flat Screen w/DVD Player Trim Tabs Water Heater Windlass w/Rope & Chain