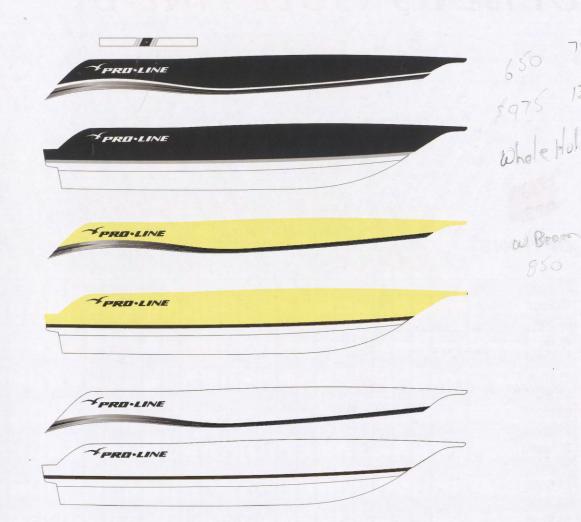

age Compass Dive Platform- Half w/Ladder
- Drink Holders Rod Holders Rod Racks Rope Locker Storage
- Seating- Captains Chairs, Aft Jump Seats- Molded Switch & Breaker Panel • Top- Bimini



23 DUAL CONSOLE







LOA BEAM DRAFT DEADRISE **FUEL** WEIGHT-HULL WEIGHT-TRAILER **COCKPIT AREA COCKPIT DEPTH BRIDGE CLEARANCE** MAX HP BAITWELL **FISHBOX** 

20'6" (6.12m) 8'5" (2.50m) 15" (0.38m) 19° 70 Gal. (265.0L) 2,500 lbs. (1134kg) 3,700 lbs. (1678kg) 87 sq.ft. (8.08m²) 22" (0.56m) 6'2" (1.88m) 200 (149.14kw) 9.75 Gal. (36.9L) 9.75 Gal. (36.9L)

21 DUAL CONSOLE 23 DUAL CONSOLE 22'5" (6.83m) 8'5" (2.50m) 15" (0.38m) 19° 90 Gal. (340.8L) 3,050 lbs. (1384kg) 4,000 lbs. (1814kg) 92 sq.ft. (8.55m²) 22" (0.56m) 6'2" (1.88m) 225 (167.78kw) 9.75 Gal. (36.9L) 9.75 Gal. (36.9L)



### GRAPHIC OPTIONS





### FABRIC OPTIONS

21W thru 25 W - White, Blue, Light Blue Hulls 21W thru 25 W - White, Black, Yellow Hulls





28 EX, 31 S, 32 EX, 35 EX



Optional with any Wide Beam





| OPITO          | N    | 5            |                 |                    |                  |                      |            | /                      | //                          | /                            | /                     | /                     | /                     | /           | //                 | / -/                    | //                 | /                     | /                        | //                    | //                         | /                        | /               | /                       | /                             | /                  | //              | /