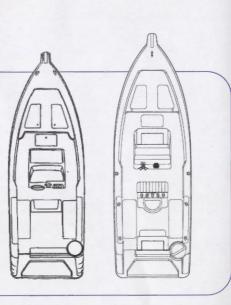

Today Pro-Line Boats builds 23 models from 17 to 35 feet, virtually covering all aspects of the fishboat market. The Sport and Super Sport models are reputed to be some of the finest center console fishing machines around, offering an unmatched combination of performance and fighting space with ergonomic fishing features. The Walk models consistently set new industry standards for affordability, room and comfort. The Bay boats offer backwater fishability with deepwater construction. The Dual-Console models meet the needs of the crossover angler who, when not fishing, enjoys diving, skiing, and other water related activities. Pro-Line's new Express series has taken the traditional Sportfishing boat to a new level of design, functionality, and live aboard amenities.