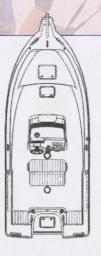

### 17&19 SPORT

17 SPORT

- (19S) Bow Pulpit w/Anchor Roller Baitwell
- (19S) Raw Water Washdown Bilge Pump Bow Hand Rail • Center Console w/Forward Seat • Compass
- (19S) Dive Platform- Integrated w/Ladder (17S) Dive Platform- Half w/Ladder Drink Holders Fish Boxes
- Rod Holders Seating- Cooler w/Flip Flop Back Rest
- Switch & Breaker Panel (19S) Top- Bimini