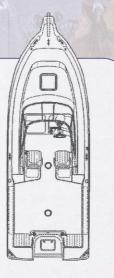

#### 29 SUPER SPORT

• Baitwell w/Raw Water Washdown • Battery Switch for Dual Batteries • Bilge Pump • Bow Hand Rail • Bow Pulpit w/Anchor Roller • Center Console w/Enclosed Head- Porta-Potti • Cockpit Bolsters, Lights & Shower • Compass • Dive Platform-Integrated w/Ladder • Drink Holders • Electronics Box w/Lock • Fish Boxes w/Macerator- Forward & Aft • Full Instrumentation • Rod Holders • Rod Racks • Rope Locker Storage • Seating- Aluminum Leaning Post w/Rod Holders, Storage & Cooler • Switch & Breaker Panel • Transom Door • Trim Tabs

LOA
BEAM
DRAFT
DEADRISE
FUEL
WEIGHT-HULL
WEIGHT-TRAILER
COCKPIT AREA
COCKPIT DEPTH
BRIDGE CLEARANCE
WITH TOP
MAX HP
BAITWELL
FISHBOX
FISHBOX
FRESH WATER

28'7" (8.71m) 9'0" (2.74m) 21" (0.53m) 22° 192 Gal. (726.6L) 5,300 lbs. (2404kg) 8,300 lbs. (3765kg) 101 sq.ft. (9.38m²)) 30" (0.76m) 7'7" (2.31m) 8'10" (2.69m) 600 (447.42kw) 45 Gal. (170.4L) (2) 15 Gal. (56.8L) 113 Gal. (514.2L) 15 Gal. (58.6L)