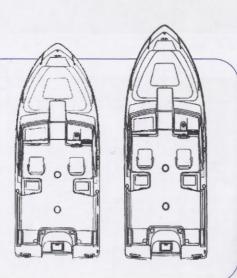

# BAY LINE-UP

22 BAY

20 BAY

BAITWELL (opt.)

20'5" (6.22m) 8'6" (2.59m) 11" (0.28m) 60 Gal. (227.2L) 2,200 lbs. (998kg) 3,300 lbs. (1497kg) 79 sq.ft. (7.34m²) 17" (0.43m) 4'7" (1.40m) 8'0" (2.44m) 200 (149.14kw) 18 Gal. (65.2L)

20 BAY

#### **22 BAY**

21'11" (6.68m) 8'6" (2.59m) 11" (0.28m) 60 Gal. (227.2L) 2,500 lbs. (1134kg) 3,600 lbs. (1633kg) 87 sq.ft. (8.08m<sup>2</sup>) 17" (0.43m) 4'7" (1.40m) 8'0" (2.44m) 225 (167.78kw) 18 Gal. (65.2L)

#### **24 BAY**

23'11" (7.29m) 8'6" (2.59m) 11" (0.28m) 82 Gal. (310.5L) 2,700 lbs. (1225kg) 4,000 lbs. (1814kg) 90 sq.ft. (8.36m²) 17" (0.43m) 4'7" (1.40m) 8'0" (2.44m) 225 (167.78kw) 18 Gal. (65.2L) 25 Gal. (94.6L) 18 Gal. (65.2L)

• Baitwell w/Raw Water Washdown • Bilge Pump • Bow Hand Rail- Split at Casting Deck • Casting Deck w/Storage • Center Console w/Storage • Compass • Dive Platform- Half w/Ladder • Drink Holders • Rod Holders • Rope Locker Storage • Seating- Leaning Post Back Rest & Cooler • Steering- Hydraulic • Switch & Breaker Panel • Windshield w/Stainless Steel Grab Rail