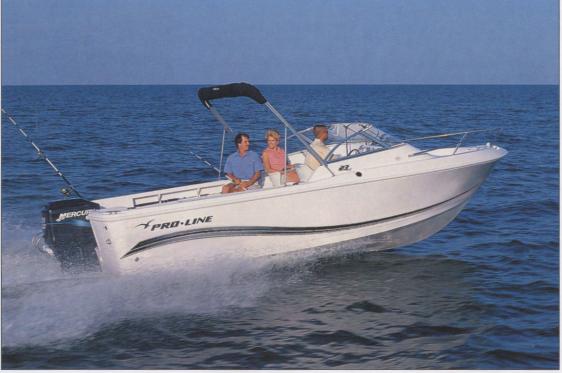

Today Pro-Line Boats builds 23 models from 17 to 35 feet, virtually covering all aspects of the fishboat market. The Sport and Super Sport models are reputed to be some of the finest center console fishing machines around, offering an unmatched combination of performance and fighting space with ergonomic fishing features. The Walk models consistently set new industry standards for affordability, room and comfort. The Bay boats offer backwater fishability with deepwater construction. The Dual-Console models meet the needs of the crossover angler who, when not fishing, enjoys diving, skiing, and other water related activities. Pro-Line's new Express series has taken the traditional Sportfishing boat to a new level of design, functionality, and live aboard amenities.

At Pro-Line, we know what you expect from a day on the water - enjoyment. That's why we build every boat with your enjoyment and safety in mind. Each Pro-Line built utilizes a combination of new advances in marine technology and all we've learned in our 38 year history.