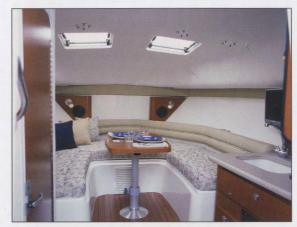

- Baitwell w/Raw Water Washdown Battery Management System w/Remote
- Cabin Curtains, Cushions & Pillows City Water Hook-Up Cockpit Lights
- Dinette w/Storage Dive Platform- Integrated w/Ladder Drink Holders Fish Boxes w/Macerator Full Galley- Refrigerator, Microwave, Electric Stove & Coffee Maker Full Instrumentation Hard Top w/Rod holders & Spreader Lights Head w/Fresh Water Shower & Sink Mid Berth Shore Power w/Cord Stereo- AM/FM CD Television- Flat Screen w/DVD Player Trim Tabs Water Heater Windlass w/Rope & Chain

- Baitwell w/Raw Water Washdown Battery Charger Cabin Floor- Teak & Holly
- Carbon Monoxide Detector City Water Hook-Up Cockpit Lights Dinette w/Storage- Bunk Conversion • Drink Holders • Engine Alarm • Fish Boxes w/Macerator • Full Galley- Refrigerator, Microwave, Stove & Coffee Maker • Full Instrumentation • Head w/Fresh Water Shower & Sink • Trim Tabs • Shore Power w/Cord • Stereo- AM/FM CD • Television- Flat Screen w/DVD Player • Water Heater Windlass w/Rope & Chain