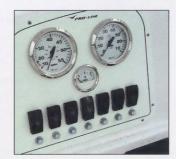

#### 29 SUPER SPORT

• Baitwell w/Raw Water Washdown • Battery Switch for Dual Batteries • Bilge Pump • Bow Hand Rail • Bow Pulpit w/Anchor Roller • Center Console w/Enclosed Head- Porta-Potti • Cockpit Bolsters, Lights & Shower • Compass • Dive Platform-Integrated w/Ladder • Drink Holders • Electronics Box w/Lock • Fish Boxes w/Macerator- Forward & Aft • Full Instrumentation • Rod Holders • Rod Racks • Rope Locker Storage • Seating- Aluminum Leaning Post w/Rod Holders, Storage & Cooler • Switch & Breaker Panel • Transom Door • Trim Tabs