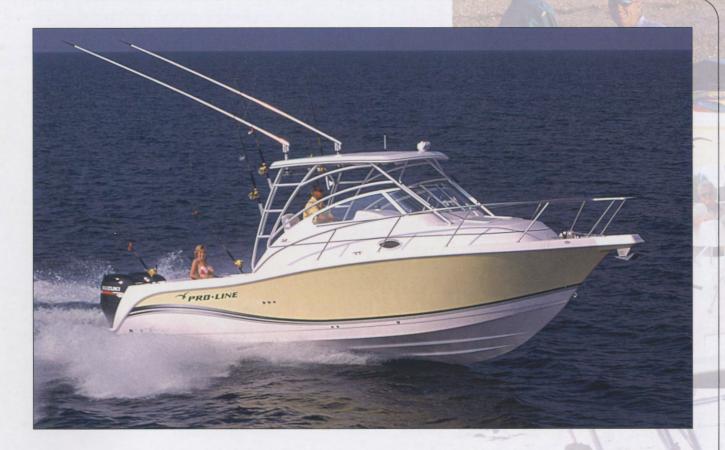

Today Pro-Line Boats builds 23 models from 17 to 35 feet, virtually covering all aspects of the fishboat market. The Sport and Super Sport models are reputed to be some of the finest center console fishing machines around, offering an unmatched combination of performance and fighting space with ergonomic fishing features. The Walk models consistently set new industry standards for affordability, room and comfort. The Bay boats offer backwater fishability with deepwater construction. The Dual-Console models meet the needs of the crossover angler who, when not fishing, enjoys diving, skiing, and other water related activities. Pro-Line's new Express series has taken the traditional Sportfishing boat to a new level of design, functionality, and live aboard amenities.

29 SUPER SPORT

MERCURY

26 SUPER SPORT

24 SUPER SPORT

I'm in charge of in-water tests at Pro-Line. I also fish whenever I get the chance. I've been around boats my entire life and I can honestly say that I don't think there's a better built boat on the water today.