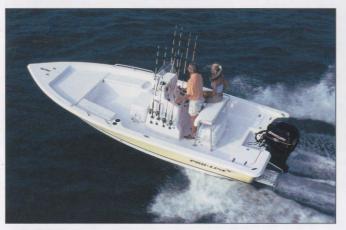

#### **24 BAY**

23'11" (7.29m) 8'6" (2.59m) 11" (0.28m) 82 Gal. (310.5L) 2,700 lbs. (1225kg) 4,000 lbs. (1814kg) 90 sq.ft. (8.36m²) 17" (0.43m) 4'7" (1.40m) 8'0" (2.44m) 225 (167.78kw) 18 Gal. (65.2L) 25 Gal. (94.6L) 18 Gal. (65.2L)

• Baitwell w/Raw Water Washdown • Bilge Pump • Bow Hand Rail- Split at Casting Deck • Casting Deck w/Storage • Center Console w/Storage • Compass • Dive Platform- Half w/Ladder • Drink Holders • Rod Holders • Rope Locker Storage • Seating- Leaning Post Back Rest & Cooler • Steering- Hydraulic • Switch & Breaker Panel • Windshield w/Stainless Steel Grab Rail