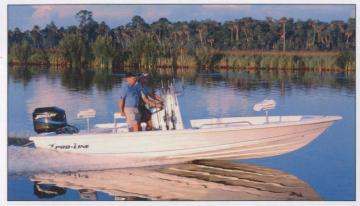

# BAY LINE-UP

22 BAY

20 BAY

#### **24 BAY**

23'11" (7.29m) 8'6" (2.59m) 11" (0.28m) 82 Gal. (310.5L) 2,700 lbs. (1225kg) 4,000 lbs. (1814kg) 90 sq.ft. (8.36m²) 17" (0.43m) 4'7" (1.40m) 8'0" (2.44m) 225 (167.78kw) 18 Gal. (65.2L) 25 Gal. (94.6L) 18 Gal. (65.2L)

• Baitwell w/Raw Water Washdown • Bilge Pump • Bow Hand Rail- Split at Casting Deck • Casting Deck w/Storage • Center Console w/Storage • Compass • Dive Platform- Half w/Ladder • Drink Holders • Rod Holders • Rope Locker Storage • Seating- Leaning Post Back Rest & Cooler • Steering- Hydraulic • Switch & Breaker Panel • Windshield w/Stainless Steel Grab Rail