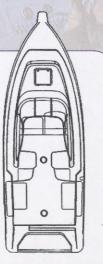

Today Pro-Line Boats builds 23 models from 17 to 35 feet, virtually covering all aspects of the fishboat market. The Sport and Super Sport models are reputed to be some of the finest center console fishing machines around, offering an unmatched combination of performance and fighting space with ergonomic fishing features. The Walk models consistently set new industry standards for affordability, room and comfort. The Bay boats offer backwater fishability with deepwater construction. The Dual-Console models meet the needs of the crossover angler who, when not fishing, enjoys diving, skiing, and other water related activities. Pro-Line's new Express series has taken the traditional Sportfishing boat to a new level of design, functionality, and live aboard amenities.

LOA
BEAM
DRAFT
DEADRISE
FUEL
WEIGHT-HULL
WEIGHT-TRAILER
COCKPIT AREA
COCKPIT DEPTH
BRIDGE CLEARANCE
WITH TOWER
MAX HP
BAITWELL
FISHBOX
FRESH WATER

35'6" (10.82m) 12'6" (3.81m) 25" (0.63m) 19° 320 Gal. (1211L) 1,200 lbs. (5020kg) 15,000 lbs. (6840kg) 115 sq.ft. (35m²) 25" (0.64m) 10'2" (3.10m) 15'3" (4.65m) 900 (671.4kw) 45 Gal. (170.3L) (2) 125 Gal. (473.0L) 60 Gal. (227.1L)