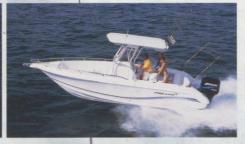

#### 29&31 SPORT

29 SPORT

- Baitwell w/Raw Water Washdown Battery Switch for Dual Batteries • Bilge Pumps
- Bow Hand Rail
   Bow Pulpit w/Anchor Roller
- (31S) Center Console w/Cabin & Berth w/Head & Fresh Water Sink (29S) Center Console w/Enclosed Head- Porta-Potti
- Cockpit Bolsters, Lights & Fresh Water
   Shower Compass Dive Platform- Integrated
   w/Ladder Drink Holders Electronics Box
   w/Lock Fish Boxes w/Macerator Full
   Instrumentation Rod Holders Rod Racks
- Rope Locker Storage (31S) Seating- Bench w/Bait Prep Station • (29S) Aluminum Leaning Post w/Rod Holders, Storage & Cooler • Switch & Breaker Panel • Transom Door • Trim Tabs

(All details-31 SPORT)

31 SPORT

LOA
BEAM
DRAFT
DEADRISE
FUEL
WEIGHT-HULL
WEIGHT-TRAILER
COCKPIT AREA
COCKPIT DEPTH
BRIDGE CLEARANCE
WITH TOP
MAX HP
BAITWELL (opt.)
FISHBOX
FRESH WATER

29'1" (8.86m)
9'10" (3.0m)
22" (0.56m)
19°
200 Gal. (757.2L)
5,200 lbs. (2359kg)
8,200 lbs. (3719kg)
105 sq.ft. (9.75m²)
26" (0.66m)
7'1" (2.16m)
8'2" (2.49m)
500 (372.85kw)
35 Gal. (132.5L)
(2) 50 Gal. (189.3L)

29 SPORT

31 SPORT
32'6" (9.91m)
10'10" (3.30m)
22" (0.56m)
19"
300 Gal. (1135.9L)
7,000 lbs. (3175kg)
10,900 lbs. (4944kg)
145 sq.ft. (13.47m²)
30" (0.76m)
7'0" (2.13m)
8'3" (2.51m)
600 (447.42kw)
50 Gal. (189.3L)
(2) 90 Gal. (340.8L)
39 Gal. (147.7L)