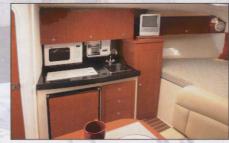

- Baitwell w/Raw Water Washdown Battery Management System w/Remote
- Cabin Curtains, Cushions & Pillows City Water Hook-Up Cockpit Lights
- Dinette w/Storage Dive Platform- Integrated w/Ladder Drink Holders Fish Boxes w/Macerator Full Galley- Refrigerator, Microwave, Electric Stove & Coffee Maker Full Instrumentation Hard Top w/Rod holders & Spreader Lights Head w/Fresh Water Shower & Sink Mid Berth Shore Power w/Cord Stereo- AM/FM CD Television- Flat Screen w/DVD Player Trim Tabs Water Heater Windlass w/Rope & Chain

LOA
BEAM
DRAFT
DEADRISE
FUEL
WEIGHT-HULL
WEIGHT-TRAILER
COCKPIT AREA
COCKPIT DEPTH
BRIDGE CLEARANCE
WITH TOWER
MAX HP
BAITWELL
FISHBOX
FRESH WATER

35'6" (10.82m) 12'6" (3.81m) 25" (0.63m) 19° 320 Gal. (1211L) 1,200 lbs. (5020kg) 15,000 lbs. (6840kg) 115 sq.ft. (35m²) 25" (0.64m) 10'2" (3.10m) 15'3" (4.65m) 900 (671.4kw) 45 Gal. (170.3L) (2) 125 Gal. (473.0L) 60 Gal. (227.1L)