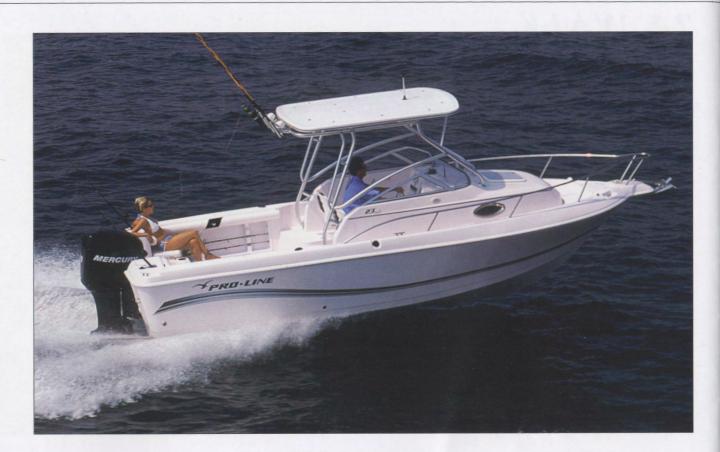

Today Pro-Line Boats builds 23 models from 17 to 35 feet, virtually covering all aspects of the fishboat market. The Sport and Super Sport models are reputed to be some of the finest center console fishing machines around, offering an unmatched combination of performance and fighting space with ergonomic fishing features. The Walk models consistently set new industry standards for affordability, room and comfort. The Bay boats offer backwater fishability with deepwater construction. The Dual-Console models meet the needs of the crossover angler who, when not fishing, enjoys diving, skiing, and other water related activities. Pro-Line's new Express series has taken the traditional Sportfishing boat to a new level of design, functionality, and live aboard amenities.

29 SUPER SPORT

MERCURY

26 SUPER SPORT

24 SUPER SPORT

I'm in charge of in-water tests at Pro-Line. I also fish whenever I get the chance. I've been around boats my entire life and I can honestly say that I don't think there's a better built boat on the water today.