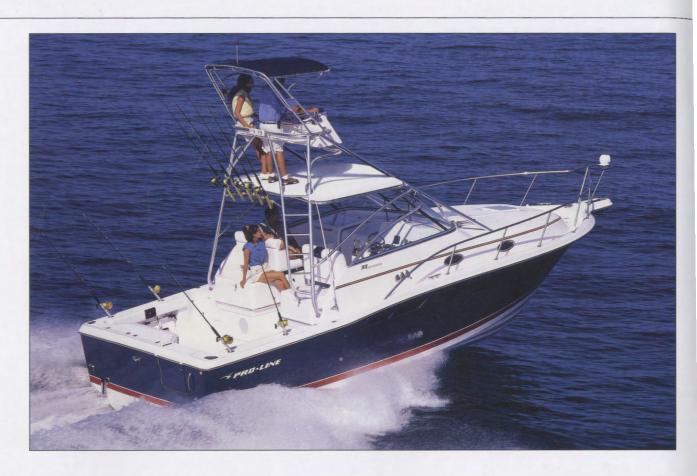

#### EXPRESS LINE-UP

LOA
BEAM
DRAFT
DEADRISE
FUEL
WEIGHT-HULL
WEIGHT-TRAILER
COCKPIT AREA
COCKPIT DEPTH
BRIDGE CLEARANCE
WITH TOWER
MAX HP
BAITWELL
FISHBOX
FRESH WATER

35'6" (10.82m) 12'6" (3.81m) 25" (0.63m) 19° 320 Gal. (1211L) 1,200 lbs. (5020kg) 15,000 lbs. (6840kg) 115 sq.ft. (35m²) 25" (0.64m) 10'2" (3.10m) 15'3" (4.65m) 900 (671.4kw) 45 Gal. (170.3L) (2) 125 Gal. (473.0L) 60 Gal. (227.1L)