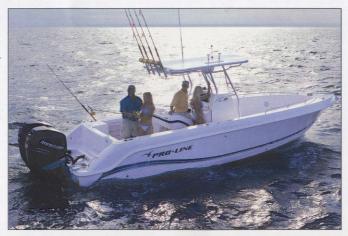

At Pro-Line, we know what you expect from a day on the water - enjoyment. That's why we build every boat with your enjoyment and safety in mind. Each Pro-Line built utilizes a combination of new advances in marine technology and all we've learned in our 38 year history.

All 2006 models feature Pro-Line's FIST construction. FIST, Fiberglass Integrated Structural Technology, is a superior boat building process that utilizes a fiberglass integrated stringer system, high-density foam and composite coring in place of wood. The result is a hull that's stronger with superior structural integrity. FIST also adds rigidity, eliminating wooden stringers. Plus, all hull compartments are filled with flotation foam adding strength, sound dampening and safety. It's the highest standard for the construction of rugged fishing boats on the water today. A proud, safety conscious partner of NMMA, Pro-Line far exceeds industry construction standards and requirements.