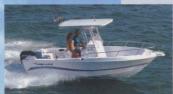

#### 24&26 SUPER SPORT

24 SUPER SPORT

- Baitwell w/Raw Water Washdown Bilge Pump
- Bow Hand Rail Bow Pulpit w/Anchor Roller Center Console w/Enclosed Head- Porta-Potti Compass
- Dive Platform- Integrated w/Ladder Drink Holders
- Electronics Box w/Lock Fish Boxes w/Macerator
- Full Instrumentation Rod Holders Rod Racks
- Rope Locker Storage
   Seating- Aluminum Leaning
   Post w/Back Rest, Rod Holders
   Cooler
   Switch

& Breaker Panel • Transom Door

26 SUPER SPORT

LOA
BEAM
DRAFT
DEADRISE
FUEL
WEIGHT-HULL
WEIGHT-TRAILER
COCKPIT AREA
COCKPIT DEPTH
BRIDGE CLEARANCE
WITH TOP
MAX HP
BAITWELL
BAITWELL
BAITWELL (opt.)
FISHBOX
FISHBOX FWD

24 SUPER SPORT 24'5" (7.44m) 8'6" (2.59m) 18" (0.46m) 22° 140 Gal. (530.1L) 3,400 lbs. (1542kg) 5,500 lbs. (2495kg) 80 sq.ft. (7.43m<sup>2</sup>) 27" (0.69m) 6'7" (2.01m) 7'9" (2.36m) 300 (223.71kw) 20 Gal. (76L) 25 Gal. (94.6L) 32 Gal. (121.2L) 70 Gal. (265.0L)

26'5" (8.05m) 8'6" (2.59m) 21" (0.53m) 22° 156 Gal. (590.3L) 4,200 lbs. (1905kg) 6,300 lbs. (2857kg) 92 sq.ft. (8.56m²) 27" (0.69m) 6'7" (2.01m) 7'4" (2.23m) 450 (335.7kw) 20 Gal. (76L) 25 Gal. (94.6L) (2) 74 Gal. (280.0L) (2) 50 Gal. (189.2L)