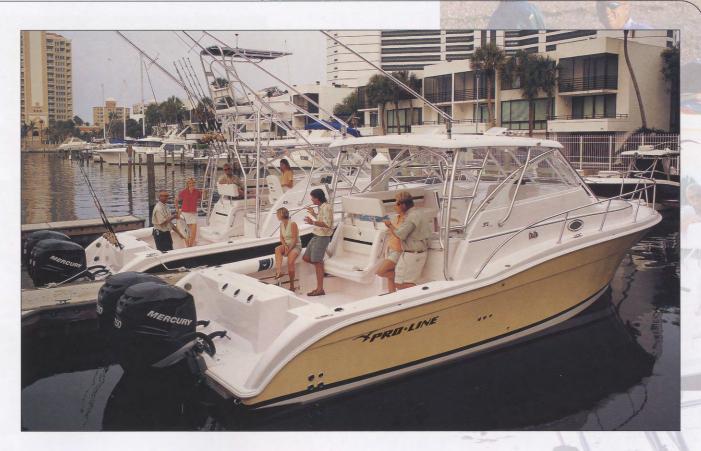

Today Pro-Line Boats builds 23 models from 17 to 35 feet, virtually covering all aspects of the fishboat market. The Sport and Super Sport models are reputed to be some of the finest center console fishing machines around, offering an unmatched combination of performance and fighting space with ergonomic fishing features. The Walk models consistently set new industry standards for affordability, room and comfort. The Bay boats offer backwater fishability with deepwater construction. The Dual-Console models meet the needs of the crossover angler who, when not fishing, enjoys diving, skiing, and other water related activities. Pro-Line's new Express series has taken the traditional Sportfishing boat to a new level of design, functionality, and live aboard amenities.

29 SUPER SPORT

MERCURY

26 SUPER SPORT

24 SUPER SPORT

I'm in charge of in-water tests at Pro-Line. I also fish whenever I get the chance. I've been around boats my entire life and I can honestly say that I don't think there's a better built boat on the water today.