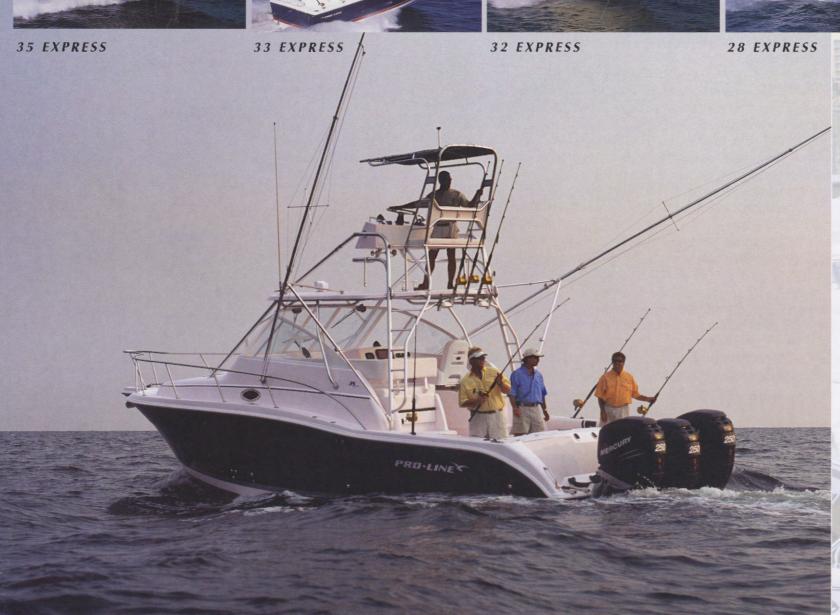

#### EXPRESS LINE-UP

Today Pro-Line Boats builds 23 models from 17 to 35 feet, virtually covering all aspects of the fishboat market. The Sport and Super Sport models are reputed to be some of the finest center console fishing machines around, offering an unmatched combination of performance and fighting space with ergonomic fishing features. The Walk models consistently set new industry standards for affordability, room and comfort. The Bay boats offer backwater fishability with deepwater construction. The Dual-Console models meet the needs of the crossover angler who, when not fishing, enjoys diving, skiing, and other water related activities. Pro-Line's new Express series has taken the traditional Sportfishing boat to a new level of design, functionality, and live aboard amenities.