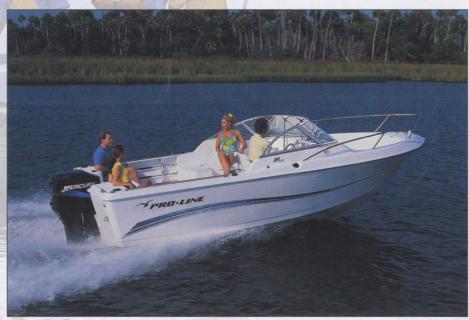

Today Pro-Line Boats builds 23 models from 17 to 35 feet, virtually covering all aspects of the fishboat market. The Sport and Super Sport models are reputed to be some of the finest center console fishing machines around, offering an unmatched combination of performance and fighting space with ergonomic fishing features. The Walk models consistently set new industry standards for affordability, room and comfort. The Bay boats offer backwater fishability with deepwater construction. The Dual-Console models meet the needs of the crossover angler who, when not fishing, enjoys diving, skiing, and other water related activities. Pro-Line's new Express series has taken the traditional Sportfishing boat to a new level of design, functionality, and live aboard amenities.

At Pro-Line, we know what you expect from a day on the water - enjoyment. That's why we build every boat with your enjoyment and safety in mind. Each Pro-Line built utilizes a combination of new advances in marine technology and all we've learned in our 38 year history.