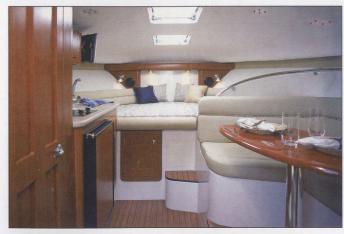

- Baitwell w/Raw Water Washdown Battery Management System w/Remote
- Cabin Curtains, Cushions & Pillows City Water Hook-Up Cockpit Lights
- Dinette w/Storage Dive Platform- Integrated w/Ladder Drink Holders Fish Boxes w/Macerator Full Galley- Refrigerator, Microwave, Electric Stove & Coffee Maker Full Instrumentation Hard Top w/Rod holders & Spreader Lights Head w/Fresh Water Shower & Sink Mid Berth Shore Power w/Cord Stereo- AM/FM CD Television- Flat Screen w/DVD Player Trim Tabs Water Heater Windlass w/Rope & Chain