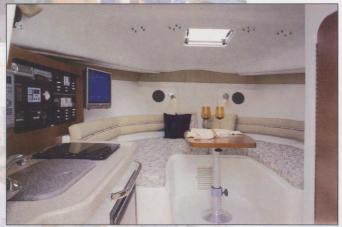

- Baitwell w/Raw Water Washdown Battery Management System w/Remote
- Cabin Curtains, Cushions & Pillows City Water Hook-Up Cockpit Lights
- Dinette w/Storage Dive Platform- Integrated w/Ladder Drink Holders Fish Boxes w/Macerator Full Galley- Refrigerator, Microwave, Electric Stove & Coffee Maker Full Instrumentation Hard Top w/Rod holders & Spreader Lights Head w/Fresh Water Shower & Sink Mid Berth Shore Power w/Cord Stereo- AM/FM CD Television- Flat Screen w/DVD Player Trim Tabs Water Heater Windlass w/Rope & Chain