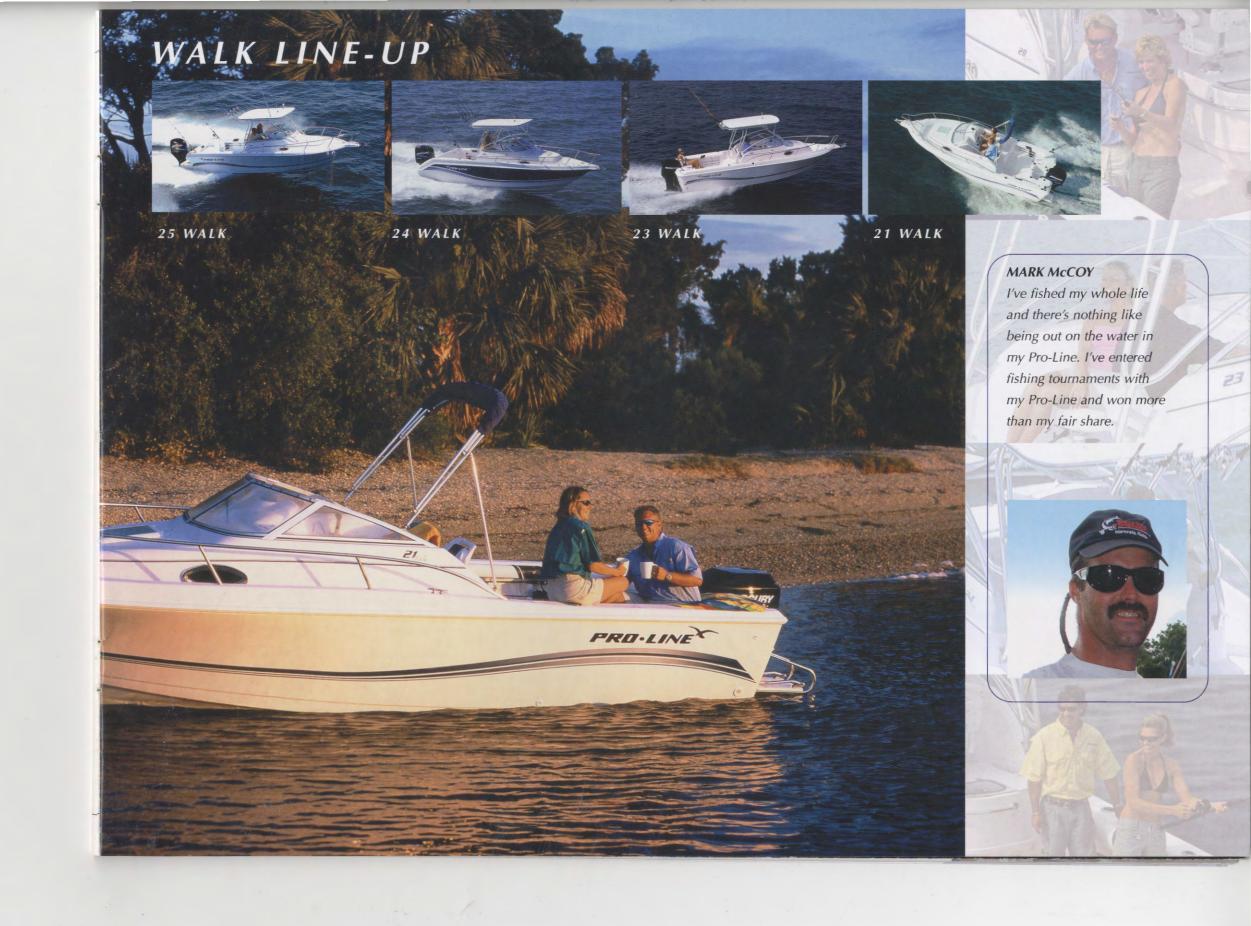

Today Pro-Line Boats builds 23 models from 17 to 35 feet, virtually covering all aspects of the fishboat market. The Sport and Super Sport models are reputed to be some of the finest center console fishing machines around, offering an unmatched combination of performance and fighting space with ergonomic fishing features. The Walk models consistently set new industry standards for affordability, room and comfort. The Bay boats offer backwater fishability with deepwater construction. The Dual-Console models meet the needs of the crossover angler who, when not fishing, enjoys diving, skiing, and other water related activities. Pro-Line's new Express series has taken the traditional Sportfishing boat to a new level of design, functionality, and live aboard amenities.

29 SUPER SPORT

MERCURY

26 SUPER SPORT

24 SUPER SPORT

I'm in charge of in-water tests at Pro-Line. I also fish whenever I get the chance. I've been around boats my entire life and I can honestly say that I don't think there's a better built boat on the water today.