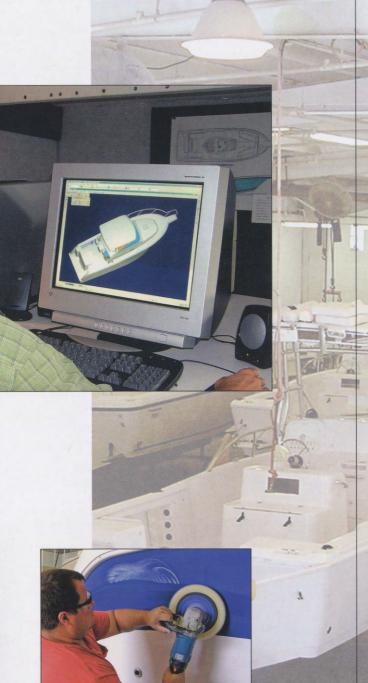

All 2006 models feature Pro-Line's FIST construction. FIST, Fiberglass Integrated Structural Technology, is a superior boat building process that utilizes a fiberglass integrated stringer system, high-density foam and composite coring in place of wood. The result is a hull that's stronger with superior structural integrity. FIST also adds rigidity, eliminating wooden stringers. Plus, all hull compartments are filled with flotation foam adding strength, sound dampening and safety. It's the highest standard for the construction of rugged fishing boats on the water today. A proud, safety conscious partner of NMMA, Pro-Line far exceeds industry construction standards and requirements.

All models are constructed of multiple layers of hand laid, bi-axial, tri-axial and woven roving fiberglass, high-grade resins and additional hi-tech materials. All Pro-Lines feature premium gelcoat for improved shine and fade resistance. New and improved gunnel molding has been added for increased protection. All external upholstery is top grade, 32-oz, UV stable, colorfast low maintenance vinyl. All cushions are fabricated with corrosion and rot-free materials. All hardware is made from marine-grade stainless steel. The hull and deck are bonded together both chemically and mechanically, and all hardware is thru-bolted with backing plates and aircraft locking nuts.

With more than 32 quality control system and safety checks, Pro-Line makes sure everything is operational so your first day on the water is everything you expect it to be.

Pro-Line boats are built to exceed NMMA, U.S. Coast Guard and European CE standards. That's why we can offer a 10-year, non-prorated and transferrable hull warranty standard on every boat. So when it comes to resale, safety, dependability and quality, Pro-Line Boats delivers.