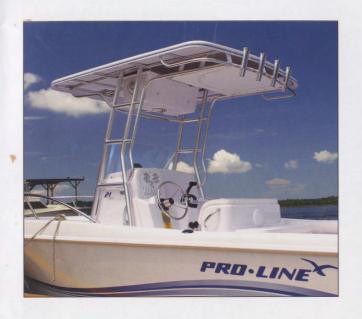

#### 29 SUPER SPORT

• Baitwell w/Raw Water Washdown • Battery Switch for Dual Batteries • Bilge Pump • Bow Hand Rail • Bow Pulpit w/Anchor Roller • Center Console w/Enclosed Head- Porta-Potti • Cockpit Bolsters, Lights & Shower • Compass • Dive Platform-Integrated w/Ladder • Drink Holders • Electronics Box w/Lock • Fish Boxes w/Macerator- Forward & Aft • Full Instrumentation • Rod Holders • Rod Racks • Rope Locker Storage • Seating- Aluminum Leaning Post w/Rod Holders, Storage & Cooler • Switch & Breaker Panel • Transom Door • Trim Tabs

LOA
BEAM
DRAFT
DEADRISE
FUEL
WEIGHT-HULL
WEIGHT-TRAILER
COCKPIT AREA
COCKPIT DEPTH
BRIDGE CLEARANCE
WITH TOP
MAX HP
BAITWELL
FISHBOX
FISHBOX
FRESH WATER

28'7" (8.71m) 9'0" (2.74m) 21" (0.53m) 22° 192 Gal. (726.6L) 5,300 lbs. (2404kg) 8,300 lbs. (3765kg) 101 sq.ft. (9.38m²)) 30" (0.76m) 7'7" (2.31m) 8'10" (2.69m) 600 (447.42kw) 45 Gal. (170.4L) (2) 15 Gal. (56.8L) 113 Gal. (514.2L) 15 Gal. (58.6L)