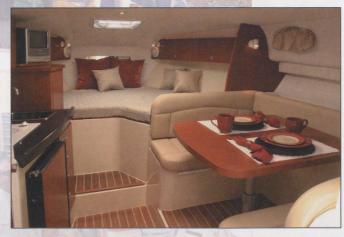

- Baitwell w/Raw Water Washdown Battery Management System w/Remote
- Cabin Curtains, Cushions & Pillows City Water Hook-Up Cockpit Lights
- Dinette w/Storage Dive Platform- Integrated w/Ladder Drink Holders Fish Boxes w/Macerator Full Galley- Refrigerator, Microwave, Electric Stove & Coffee Maker Full Instrumentation Hard Top w/Rod holders & Spreader Lights Head w/Fresh Water Shower & Sink Mid Berth Shore Power w/Cord Stereo- AM/FM CD Television- Flat Screen w/DVD Player Trim Tabs Water Heater Windlass w/Rope & Chain

LOA
BEAM
DRAFT
DEADRISE
FUEL
WEIGHT-HULL
WEIGHT-TRAILER
COCKPIT AREA
COCKPIT DEPTH
BRIDGE CLEARANCE
WITH TOWER
MAX HP
BAITWELL
FISHBOX
FRESH WATER

35'6" (10.82m) 12'6" (3.81m) 25" (0.63m) 19° 320 Gal. (1211L) 1,200 lbs. (5020kg) 15,000 lbs. (6840kg) 115 sq.ft. (35m²) 25" (0.64m) 10'2" (3.10m) 15'3" (4.65m) 900 (671.4kw) 45 Gal. (170.3L) (2) 125 Gal. (473.0L) 60 Gal. (227.1L)