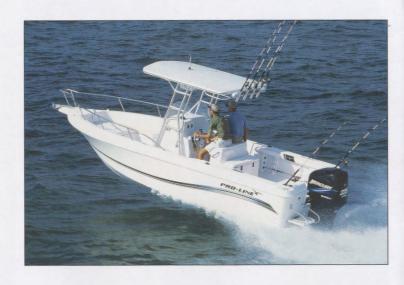

Today Pro-Line Boats builds 23 models from 17 to 35 feet, virtually covering all aspects of the fishboat market. The Sport and Super Sport models are reputed to be some of the finest center console fishing machines around, offering an unmatched combination of performance and fighting space with ergonomic fishing features. The Walk models consistently set new industry standards for affordability, room and comfort. The Bay boats offer backwater fishability with deepwater construction. The Dual-Console models meet the needs of the crossover angler who, when not fishing, enjoys diving, skiing, and other water related activities. Pro-Line's new Express series has taken the traditional Sportfishing boat to a new level of design, functionality, and live aboard amenities.

At Pro-Line, we know what you expect from a day on the water - enjoyment. That's why we build every boat with your enjoyment and safety in mind. Each Pro-Line built utilizes a combination of new advances in marine technology and all we've learned in our 38 year history.