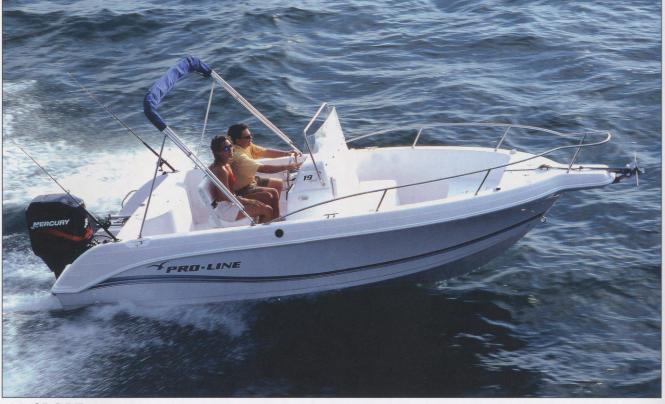

### 17&19 SPORT

17 SPORT

- (19S) Bow Pulpit w/Anchor Roller Baitwell
- (19S) Raw Water Washdown Bilge Pump Bow Hand Rail • Center Console w/Forward Seat • Compass
- (19S) Dive Platform- Integrated w/Ladder (17S) Dive Platform- Half w/Ladder Drink Holders Fish Boxes
- Rod Holders Seating- Cooler w/Flip Flop Back Rest
- Switch & Breaker Panel (19S) Top- Bimini

19'2" (5.84m)
7'9" (2.36m)
12" (0.30m)
19°
50 Gal. (189.3L)
2,000 lbs. (907kg)
2,900 lbs. (1315kg)
54 sq.ft. (5.02m²)
22" (0.56m)
4'8" (1.42m)
150 (111.86kw)
13 Gal. (49.2L)

19 SPORT