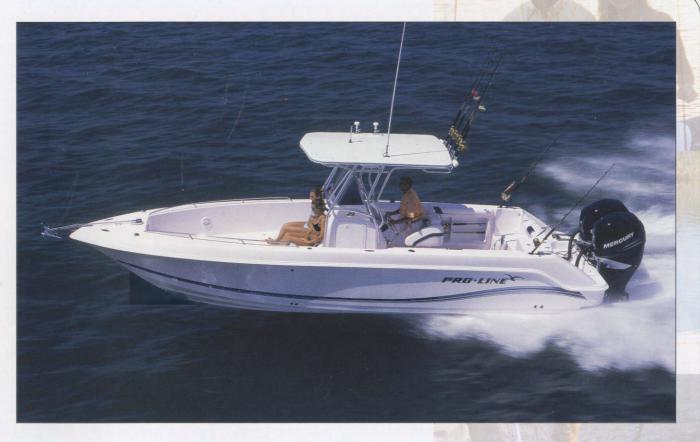

Today Pro-Line Boats builds 23 models from 17 to 35 feet, virtually covering all aspects of the fishboat market. The Sport and Super Sport models are reputed to be some of the finest center console fishing machines around, offering an unmatched combination of performance and fighting space with ergonomic fishing features. The Walk models consistently set new industry standards for affordability, room and comfort. The Bay boats offer backwater fishability with deepwater construction. The Dual-Console models meet the needs of the crossover angler who, when not fishing, enjoys diving, skiing, and other water related activities. Pro-Line's new Express series has taken the traditional Sportfishing boat to a new level of design, functionality, and live aboard amenities.

29 SUPER SPORT

MERCURY

26 SUPER SPORT

24 SUPER SPORT

I'm in charge of in-water tests at Pro-Line. I also fish whenever I get the chance. I've been around boats my entire life and I can honestly say that I don't think there's a better built boat on the water today.