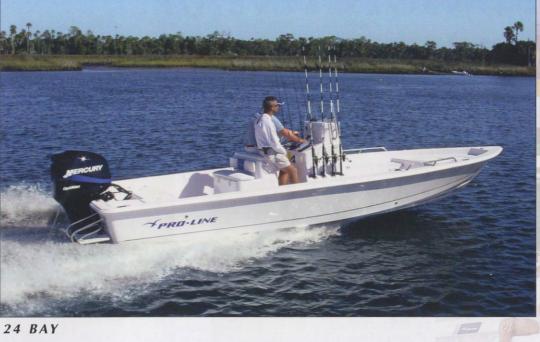

#### **24 BAY**

23'11" (7.29m) 8'6" (2.59m) 11" (0.28m) 82 Gal. (310.5L) 2,700 lbs. (1225kg) 4,000 lbs. (1814kg) 90 sq.ft. (8.36m²) 17" (0.43m) 4'7" (1.40m) 8'0" (2.44m) 225 (167.78kw) 18 Gal. (65.2L) 25 Gal. (94.6L) 18 Gal. (65.2L)

• Baitwell w/Raw Water Washdown • Bilge Pump • Bow Hand Rail- Split at Casting Deck • Casting Deck w/Storage • Center Console w/Storage • Compass • Dive Platform- Half w/Ladder • Drink Holders • Rod Holders • Rope Locker Storage • Seating- Leaning Post Back Rest & Cooler • Steering- Hydraulic • Switch & Breaker Panel • Windshield w/Stainless Steel Grab Rail